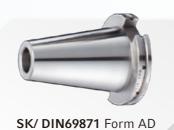

Pull Stud

BT/ MAS 403 Form B

SK 中心出水

Center-Through Coolant Type for SK Shank

SK 法蘭出水 Flange-Through Coolant Type

Pull Stud

Type AR 拉桿 Pull Stud

Type BR 拉桿 Pull Stud

SK/ DIN69871 Form B

for SK Shank

|                    | BT 刀把 |    |   | SK 刀抵 |    |     |
|--------------------|-------|----|---|-------|----|-----|
|                    | С     | RC | F | Α     | AR | BF  |
| 中心出水孔 Coolant Hole |       |    |   |       |    |     |
| 附 O-Ring           |       |    |   |       |    | - 1 |
| BT30/SK40          |       |    |   |       |    |     |
| BT40/SK40          |       |    |   |       |    |     |
| BT50/SK50          |       |    |   |       |    |     |
|                    |       |    |   |       |    |     |