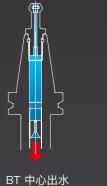

Pull Stud

BT/ MAS 403 Form B

SK 中心出水

Center-Through Coolant Type for SK Shank

SK 法蘭出水 Flange-Through Coolant Type

Pull Stud

Type AR 拉桿 Pull Stud

Type BR 拉桿 Pull Stud

HY 出水型筒夾 Coolant Type Collet for HY Center-Through Coolant Type for

BT 法蘭出水 Flange-Through Coolant Type for BT Shank

26